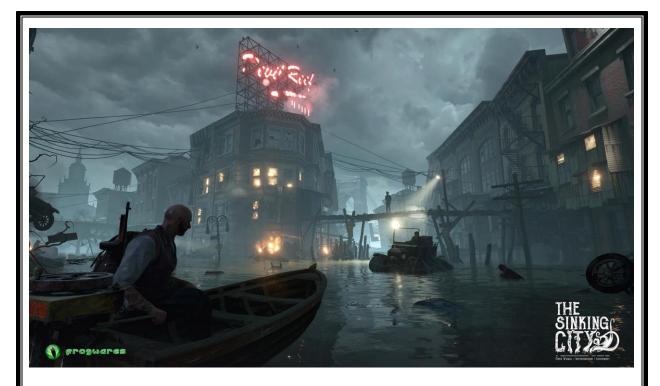

## "The Call of Cthulhu and Other Weird Stories"

The Sinking City is a game of investigation genre taking place in a fictional open world inspired by the works of H.P. Lovecraft. The player incarnates a private investigator in 1920s, who finds himself in a city of New England, Oakmont Massachusetts. It's currently suffering from extensive waterflood, and its cause is clearly supernatural. The city trembles on the brink of madness. Can you investigate this beleaguered town and untangle the tragic extent of its failings or will you be driven beyond madness yourself?