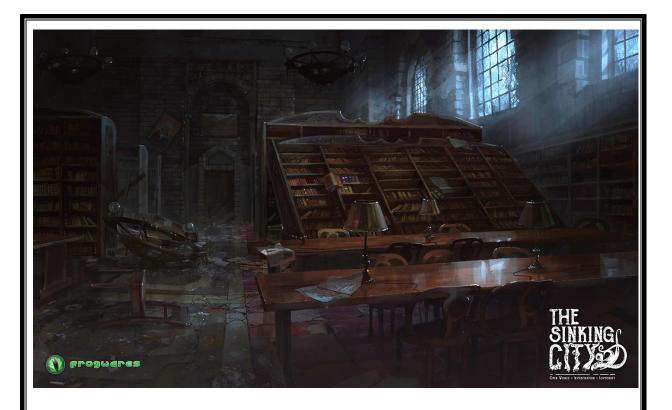

## "The Call of Cthulhu and Other Weird Stories"

The Sinking City is a game of investigation genre taking place in a fictional open world inspired by the works of H.P. Lovecraft. The player incarnates a private investigator in 1920s, who finds himself in a city of New England, Oakmont Massachusetts. It's currently suffering from extensive waterflood, and its cause is clearly supernatural. The city trembles on the brink of madness. Can you investigate this beleaguered town and untangle the tragic extent of its failings or will you be driven beyond madness yourself?