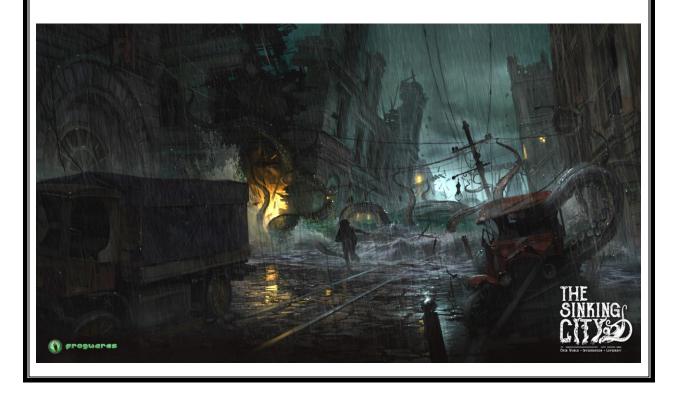

## "The Call of Cthulhu and Other Weird Stories"

The Sinking City is a game of investigation genre taking place in a fictional open world inspired by the works of H.P. Lovecraft. The player incarnates a private investigator in 1920s, who finds himself in a city of New England, Oakmont Massachusetts. It's currently suffering from extensive waterflood, and its cause is clearly supernatural. The city trembles on the brink of madness. Can you investigate this beleaguered town and untangle the tragic extent of its failings or will you be driven beyond madness yourself?