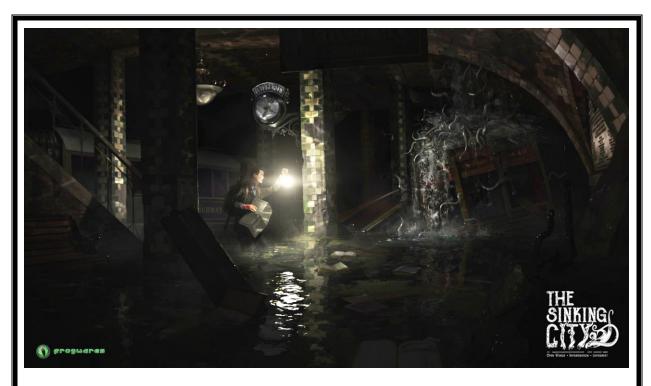

## "The Call of Cthulhu and Other Weird Stories"

The Sinking City is a game of investigation genre taking place in a fictional open world inspired by the works of H.P. Lovecraft. The player incarnates a private investigator in 1920s, who finds himself in a city of New England, Oakmont Massachusetts. It's currently suffering from extensive waterflood, and its cause is clearly supernatural. The city trembles on the brink of madness. Can you investigate this beleaguered town and untangle the tragic extent of its failings or will you be driven beyond madness yourself?