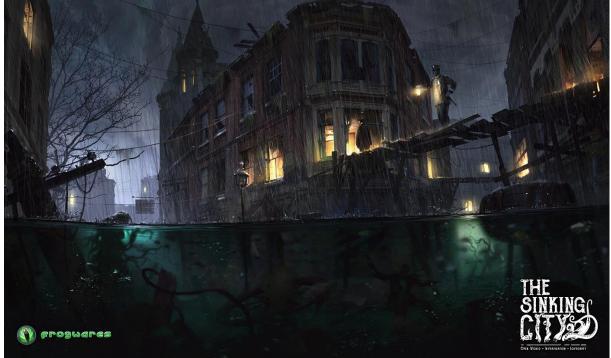

## "The Call of Cthulhu and Other Weird Stories"

The Sinking City is a game of investigation genre taking place in a fictional open world inspired by the works of H.P. Lovecraft. The player incarnates a private investigator in 1920s, who finds himself in a city of New England, Oakmont Massachusetts. It's currently suffering from extensive waterflood, and its cause is clearly supernatural. The city trembles on the brink of madness. Can you investigate this beleaguered town and untangle the tragic extent of its failings or will you be driven beyond madness yourself?