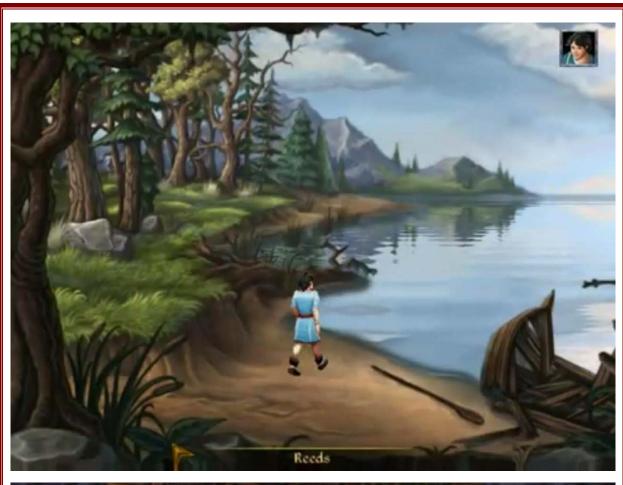

Journey through the medieval-styled realm of Iginor.

Brave a goblin-infested forest. Navigate a vast lake to encounter an evil so pure, not even beauty can disguise it.

Ascend to the peaks of Flyteria, a valley of winged warriors once dedicated to protection of the human town.